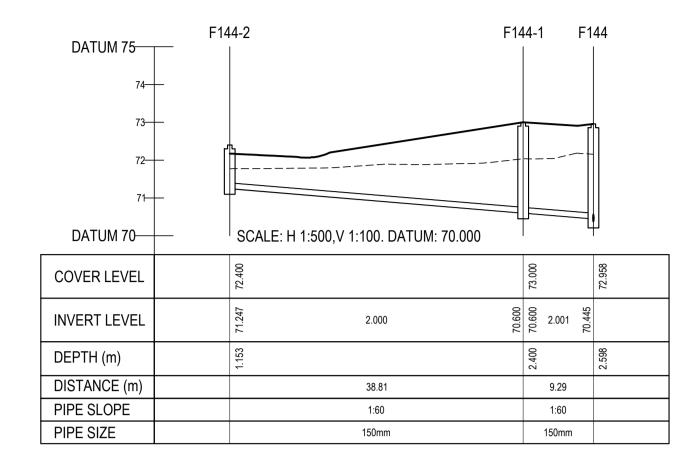

RESIDENTIAL DEVELOPMENT HOLLYSTOWN

LONGITUDINAL SECTIONS THROUGH FOUL SEWER SHEET 4

GLENVEAGH HOMES LIMITED

BCM GMC H 1:500, V 1:100

170182-DBFL-FW-SP-DR-C-3004 P01