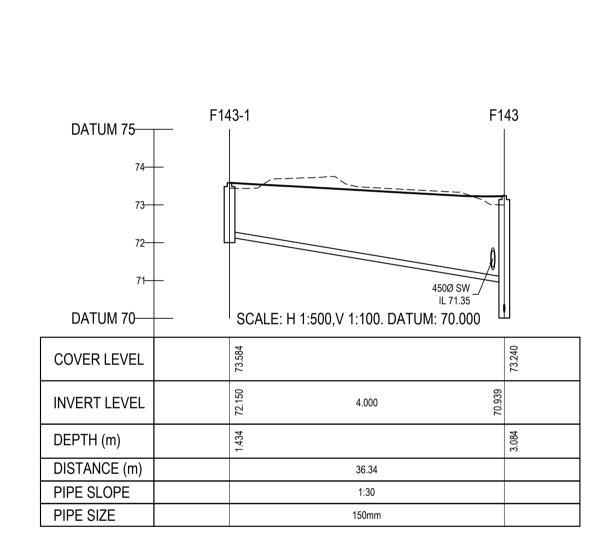

RESIDENTIAL DEVELOPMENT HOLLYSTOWN

LONGITUDINAL SECTIONS THROUGH FOUL SEWER SHEET 4

GLENVEAGH HOMES LIMITED

BCM GMC H 1:500, V 1:100

170182-DBFL-FW-SP-DR-C-3004 P01