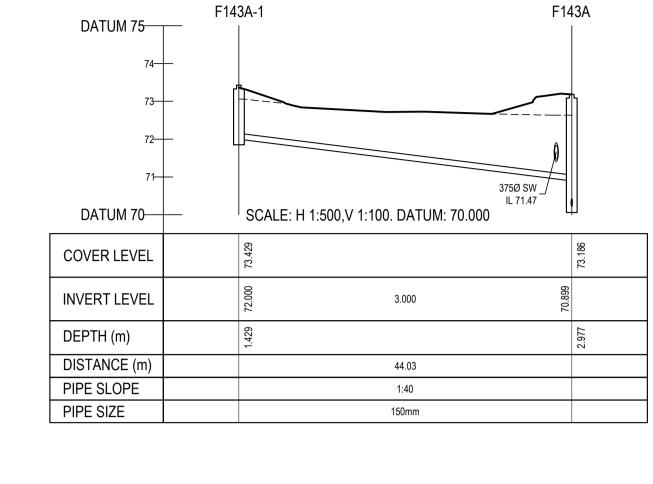

RESIDENTIAL DEVELOPMENT HOLLYSTOWN

LONGITUDINAL SECTIONS THROUGH FOUL SEWER SHEET 4

GLENVEAGH HOMES LIMITED

BCM GMC H 1:500, V 1:100

170182-DBFL-FW-SP-DR-C-3004 P01