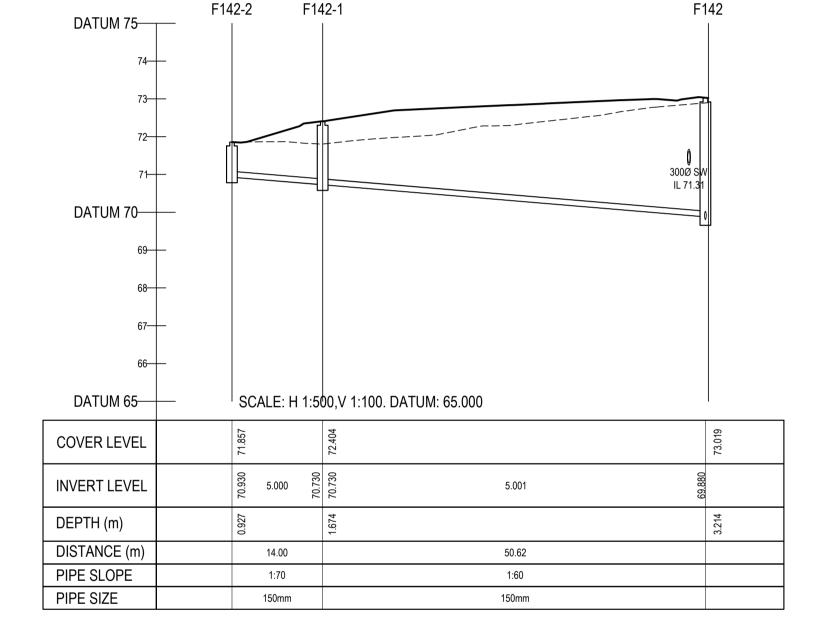

RESIDENTIAL DEVELOPMENT HOLLYSTOWN

LONGITUDINAL SECTIONS THROUGH FOUL SEWER SHEET 4

GLENVEAGH HOMES LIMITED

BCM GMC H 1:500, V 1:100

170182-DBFL-FW-SP-DR-C-3004 P01