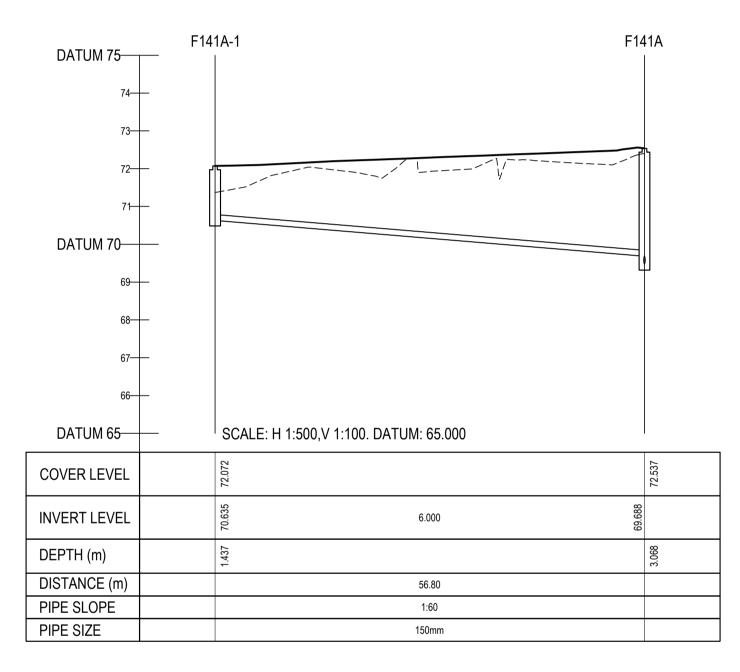

RESIDENTIAL DEVELOPMENT HOLLYSTOWN

LONGITUDINAL SECTIONS THROUGH FOUL SEWER SHEET 4

GLENVEAGH HOMES LIMITED

BCM GMC H 1:500, V 1:100

170182-DBFL-FW-SP-DR-C-3004 P01