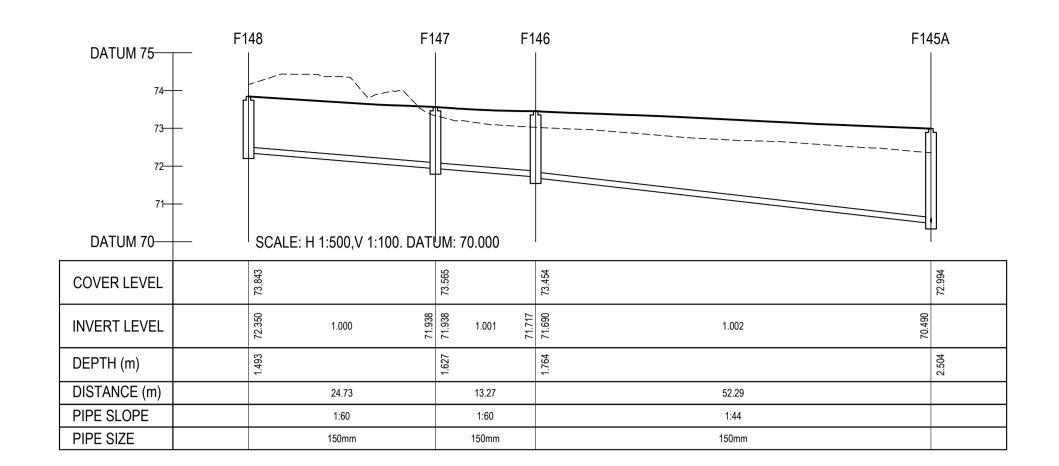

RESIDENTIAL DEVELOPMENT HOLLYSTOWN

LONGITUDINAL SECTIONS THROUGH FOUL SEWER SHEET 4

GLENVEAGH HOMES LIMITED

BCM GMC H 1:500, V 1:100

170182-DBFL-FW-SP-DR-C-3004 P01